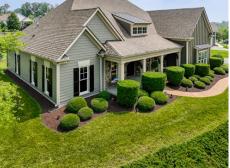

## \$ 899,900

One level living in Old Trail Creekside on nearly half an acre. This beautiful former model Newport home from Craig Builders has been meticulously maintained! Hardwood floors, custom window treatments, and upgraded trim and moulding details throughout the main level! Book lovers will love the home office with built-in shelving and French doors. Entertain in the large formal dining room with wainscoting or in the large great room with soaring ceiling, stone fireplace with tv and built-in shelves on either side that opens to the gourmet kitchen with wood cabinets and granite breakfast bar. Dine or relax in the light filled sunroom with access to the large blue stone patio with pergola and mountain views! The main level owner's suite features a spa-like bathroom with soaking tub and large glass enclosed shower. Two additional spacious bedrooms share a full bathroom on the main level. Upstairs, the finished bonus room and full bathroom offers flexible options including a guest suite, playroom or media room.