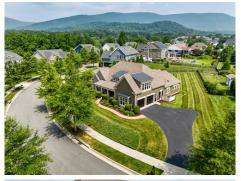

## \$ 899,900

One level living in Old Trail Creekside on nearly half an acre. This beautiful former model Newport home from Craig Builders has been meticulously maintained! Hardwood floors, custom window treatments, and upgraded trim and moulding details throughout the main level! Book lovers will love the home office with built-in shelving and French doors. Entertain in the large formal dining room with wainscoting or in the large great room with soaring ceiling, stone fireplace with tv and built-in shelves on either side that opens to the gourmet kitchen with wood cabinets and granite breakfast bar. Dine or relax in the light filled sunroom with access to the large blue stone patio with pergola and mountain views! The main level owner's suite features a spa-like bathroom with soaking tub and large glass enclosed shower. Two additional spacious bedrooms share a full bathroom on the main level. Upstairs, the finished bonus room and full bathroom offers flexible options including a guest suite, playroom or media room.