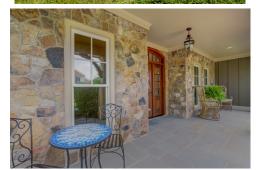

## \$ 899,900

One level living in Old Trail Creekside on nearly half an acre. This beautiful former model Newport home from Craig Builders has been meticulously maintained! Hardwood floors, custom window treatments, and upgraded trim and moulding details throughout the main level! Book lovers will love the home office with built-in shelving and French doors. Entertain in the large formal dining room with wainscoting or in the large great room with soaring ceiling, stone fireplace with tv and built-in shelves on either side that opens to the gourmet kitchen with wood cabinets and granite breakfast bar. Dine or relax in the light filled sunroom with access to the large blue stone patio with pergola and mountain views! The main level owner's suite features a spa-like bathroom with soaking tub and large glass enclosed shower. Two additional spacious bedrooms share a full bathroom on the main level. Upstairs, the finished bonus room and full bathroom offers flexible options including a guest suite, playroom or media room.