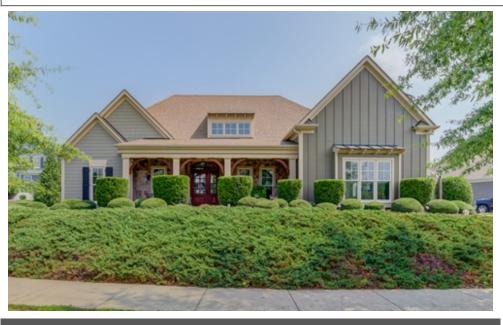

## \$ 899,900

One level living in Old Trail Creekside on nearly half an acre. This beautiful former model Newport home from Craig Builders has been meticulously maintained! Hardwood floors, custom window treatments, and upgraded trim and moulding details throughout the main level! Book lovers will love the home office with built-in shelving and French doors. Entertain in the large formal dining room with wainscoting or in the large great room with soaring ceiling, stone fireplace with tv and built-in shelves on either side that opens to the gourmet kitchen with wood cabinets and granite breakfast bar. Dine or relax in the light filled sunroom with access to the large blue stone patio with pergola and mountain views! The main level owner's suite features a spa-like bathroom with soaking tub and large glass enclosed shower. Two additional spacious bedrooms share a full bathroom on the main level. Upstairs, the finished bonus room and full bathroom offers flexible options including a guest suite, playroom or media room.