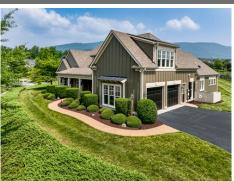

## \$ 899,900

One level living in Old Trail Creekside on nearly half an acre. This beautiful former model Newport home from Craig Builders has been meticulously maintained! Hardwood floors, custom window treatments, and upgraded trim and moulding details throughout the main level! Book lovers will love the home office with built-in shelving and French doors. Entertain in the large formal dining room with wainscoting or in the large great room with soaring ceiling, stone fireplace with tv and built-in shelves on either side that opens to the gourmet kitchen with wood cabinets and granite breakfast bar. Dine or relax in the light filled sunroom with access to the large blue stone patio with pergola and mountain views! The main level owner's suite features a spa-like bathroom with soaking tub and large glass enclosed shower. Two additional spacious bedrooms share a full bathroom on the main level. Upstairs, the finished bonus room and full bathroom offers flexible options including a guest suite, playroom or media room.